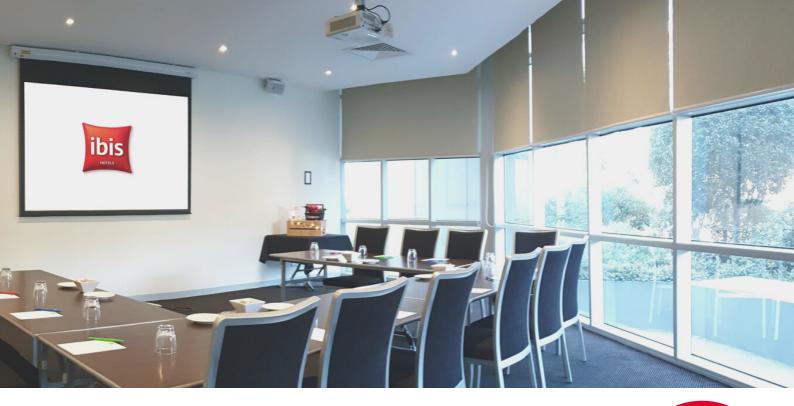

Bespoke conference room setup including note pads, pens, iced water, mints and hygiene essentials

Audio visual equipment including 65" Sony LCD TV with HDMI Connection, whiteboard, flip chart, markers and in-room WiFi