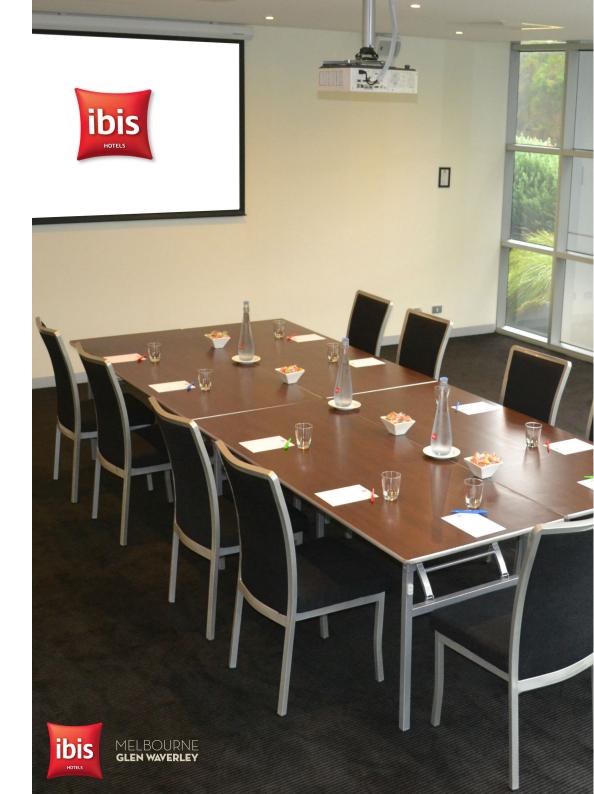

Tailored conference room set up with ibis note pads, pens, still or sparkling water and mints

Whiteboard and markers

Flip chart, butchers paper and markers

Wall mounted screen

\*Half Day Package includes one coffee break